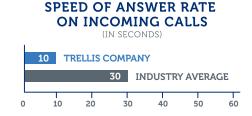

# BORROWER SATISFACTION RATING \*\*\*\* 3 YEAR AVG 4.38/5

LOW COLLECTOR TURNOVER

17.3 % TRELLIS COMPANY

30%

50% INDUSTRY AVERAGE

40%

50%

60%