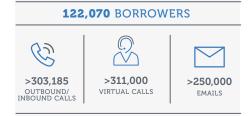

## Full Service Contact Center/ Default Aversion Operations

- Averted \$2.1 billion in potential defaults (2018)
- Certified contact
  center management
- 100% of all pre-default and claims activities conducted in-house
- Extensive employee knowledge: 13 years average experience

# Large in-house collections operations

- 100% of all collections conducted in-house
- \$1.2 billion collected over the past 2 years
- 5-year avg. recovery rate = 30%
- Low re-default rate (29% vs. industry average 40-60%)
- 125 high-performing agents
- Average tenure > 5 years